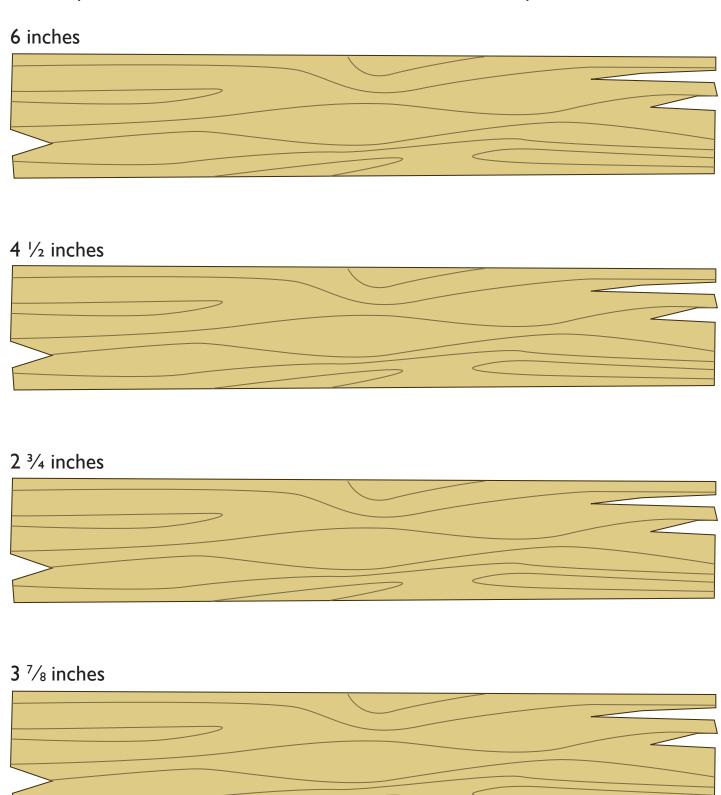

## **Help Measure The Wood**

Andrea needs help measuring the wood so she knows where to cut each piece. Use a ruler and draw a line at each specified distance.