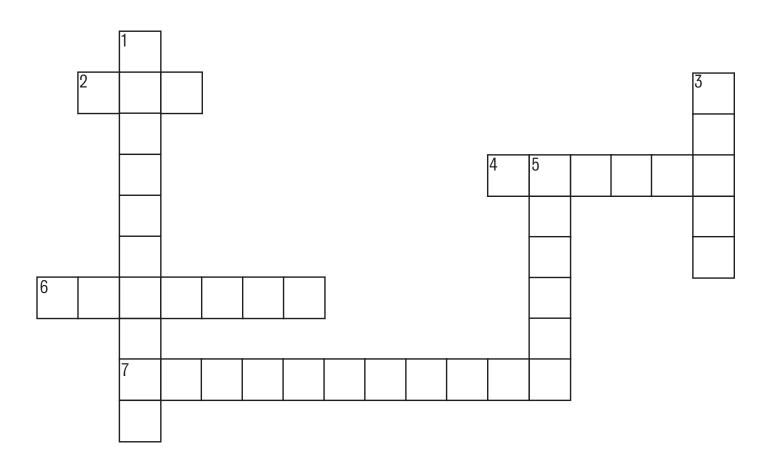

#### **Crossword Puzzle**

Tools used in the Skilled Trades.

#### **ACROSS**

- 2 Use this to cut wood in half
- 4 Use this to dig a hole
- 6 Use this to protect your head
- 7 Use this to twist a screw in the wall

#### **DOWN**

- 1 Use this to apply paint to the wall
- 3 Use this to measure
- 5 Use this to put nails in wood