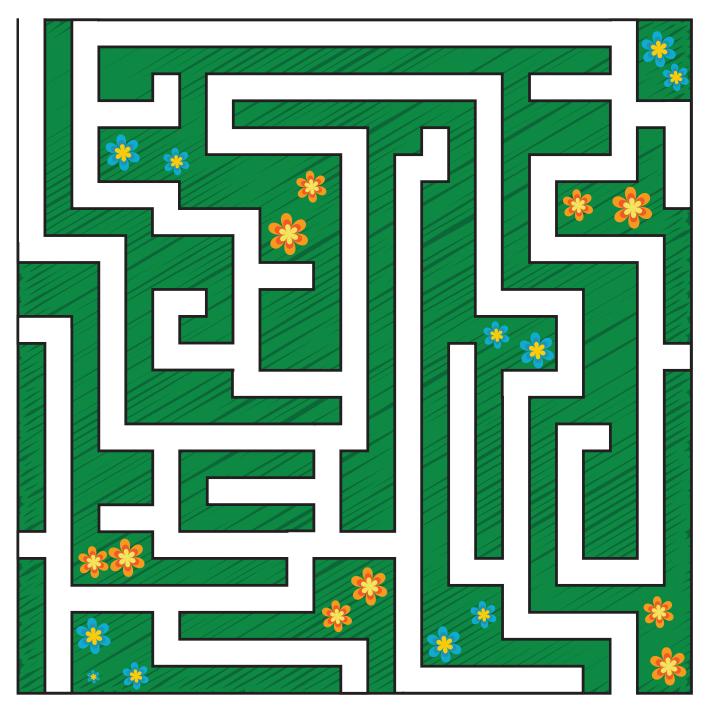

#### **Garden Maze**

Billy, the Landscape Artist, created a maze in the park.

Can you get from start to finish?

#### Start

**Finish** 